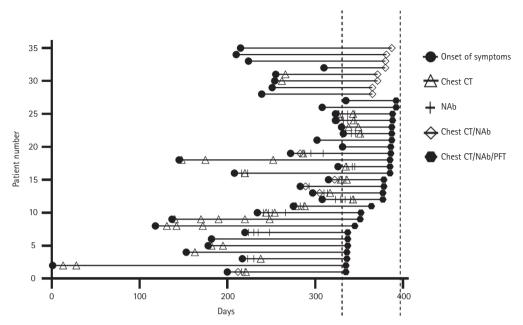

## клм≁

**Supplementary Figure 2.** Timing of chest computed tomography (CT) scan, pulmonary function test (PFT), and neutralizing antibody (NAb) test of 35 patients who had been hospitalized for coronavirus disease 2019 (COVID-19) and visited the follow-up outpatient clinic after recovery from COVID-19. The period between the two vertical dotted lines indicates the study period. The time of symptoms onset was marked with a black circle. The hollow triangle shows the chest CT scan, the small vertical line the NAb test, and the hollow diamond when both tests were performed. The black hexagons indicate that chest CT scan, PFT, and NAb test were performed on the same day.